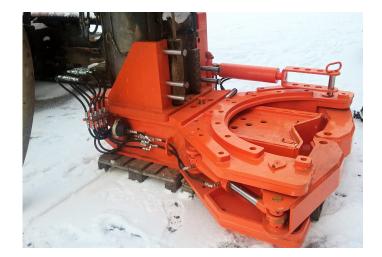

# **GEONEX CLAMPS**

#### GEONEX CLAMPS FOR BETTER CONTROLLING OF THE PILE PIPE DURING DRILLING

GEONEX Clamps enable better controlling of pile pipe during drilling. This is needed especially in difficult ground conditions and special situations. Clamps can be also equipped with tool break out drill rod connections. Clamp set also insures that pipe is correctly aligned to rotary head.

## Pipe handling

The Geonex Clamps make pile pipe controlling easier and better during drilling.