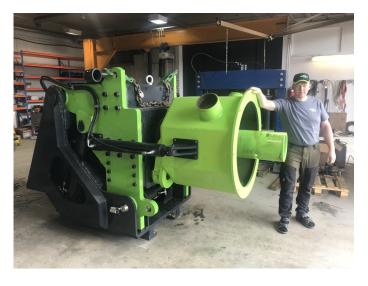

# **GEONEX GR 120**

## GEONEX DTH-DRILLING ROTARY HEADS

Geonex Rotary Heads are engineered for DTH-Drilling. Design is compact and strong Engineered for both horizontal and vertical drilling. Rotary head can be mounted straight to feed carriage or as an option, there is also possibility for tilt function with cuttings collector. Speed switching valve option and different motor sizes also enables drilling of large diameter range. Rotary head has in-built air swivel with large hole through.