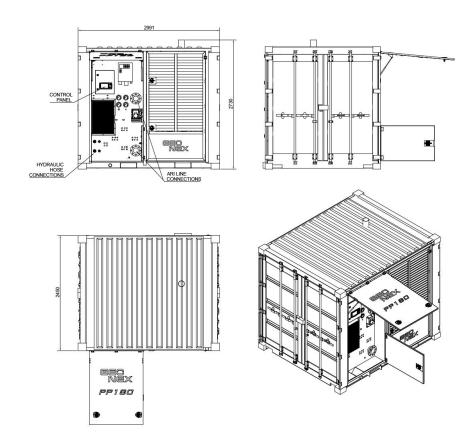

### GEONEX PP180 DIESEL DRIVEN HYDRAULIC POWER UNIT

| Geonex PP180                                                      |                   |
|-------------------------------------------------------------------|-------------------|
| Hydraulic oil capacity I (gal)                                    | 420 (110)         |
| Fuel capacity I (gal)                                             | 500 (132)         |
| Lenght mm (ft in)                                                 | 2991 (9,81)       |
| Width mm (ft in)                                                  | 2438 (7,99)       |
| Height mm (ft in)                                                 | 2800 (9,18)       |
| Weight kg (lb)                                                    | 5200 (11700)      |
| 2 x 240 l/min & 14 x 40 l/min closed center LS directional valves |                   |
| Radio control                                                     |                   |
| OPTION                                                            | Generator HG18kVA |
| OPTION                                                            | Water pump        |